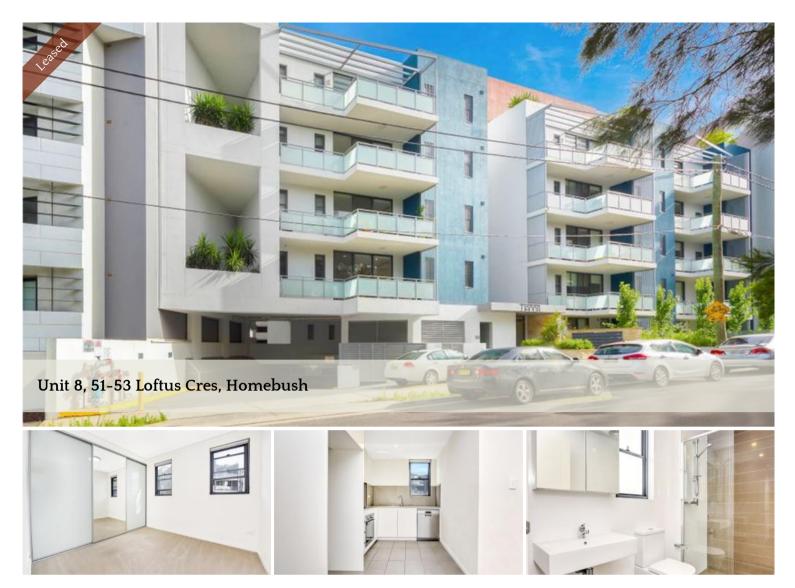

## 8,51 Loftus Crescent Homebush

- Near new one bedroom apartment, conveniently located just meters to Homebush train station, shopping village and within the catchment area for local schools. It is also a stones throw to the popular North Strathfield Bakehouse Quarter cafe hub.
- Spacious bedroom with mirrored built in robes
- Light filled living area, tiled floors, split system air con
- Sleek stone kitchen, s/steel gas appliances, dishwasher
- Large bathroom, internal laundry with dryer, LED lighting
- Single security basement parking, storage
- Call Kevin on 0493227675 for inspection