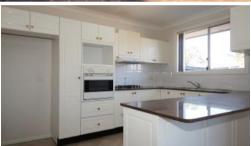

## Features include:

- Large lounge and dining
- Spacious bedrooms with Built-in robes,
- Ensuite to main bedroom
- Gourmet kitchen with gas cooking
- Internal laundry
- Private courtyard
- Single lock-up garage, but long enough for tandem parking of 2 cars
- Short walk to Telopea shops and train station