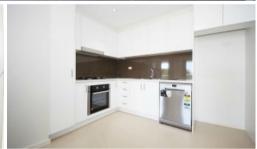

- Bedroom with built-in wardrobes
- Open plan living and dining with a large balcony
- Gourmet kitchen with high quality stainless steel appliances, gas cook top & Caesar stone bench tops
- Internal laundry with dryer
- Security intercom system and secure building access
- Registered car space in secure basement parking
- Short walk to Westfield Shopping Centre, Memorial Park and Liverpool Public School.