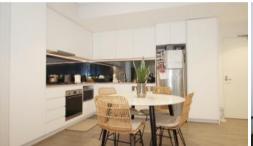

- Good sized bedrooms with built-in robe
- Split system air conditioning
- Open plan kitchen with high quality stainless steel appliances
- Internal laundry with Dryer
- Secured car space
- Central to shops, cafes and restaurants, supermarket, fresh food marketplace and Event Cinemas
- Walking to Edmondson Park Train Station