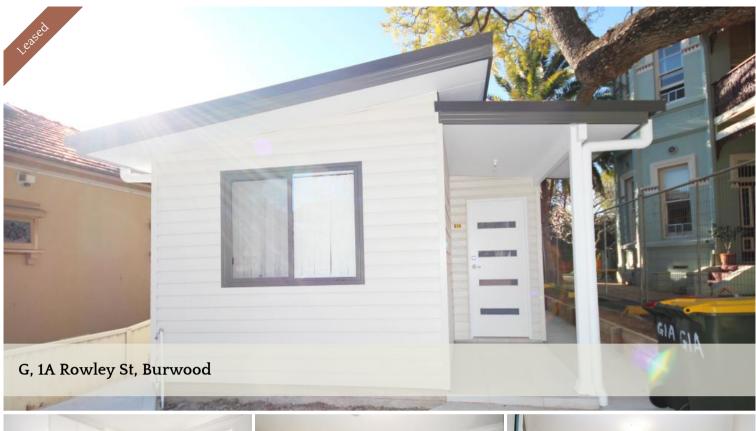

## Prime Location House in Burwood

Located in the heart of Burwood, this 2 bedroom on a quiet street offers a spacious kitchen with gas cook top, dishwasher and plenty of bench space. The large living and dining will cater for the growing family.

- Low maintenance single home with timber flooring throughout
- Large family kitchen with gas cooktop
- Spacious light filled living and dining
- Good sized rooms with built-in robes
- Aircon and dryer within
- Driveway parking, short walk to local shops, schools and parklands
- Close to Strathfield station and Westfield, MLC school.