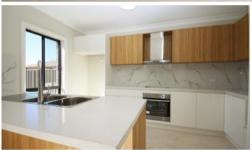

## Property Features:

- Spacious lounge and dinning downstairs and Family room upstairs
- 4 Spacious Bedrooms, with built-in wardrobes. Master with walk-in and ensuite
- Gas cooking Kitchen with stone bench top and high quality stainless steel appliances
- Good size backyard with cloth rack
- Double garage with remote access