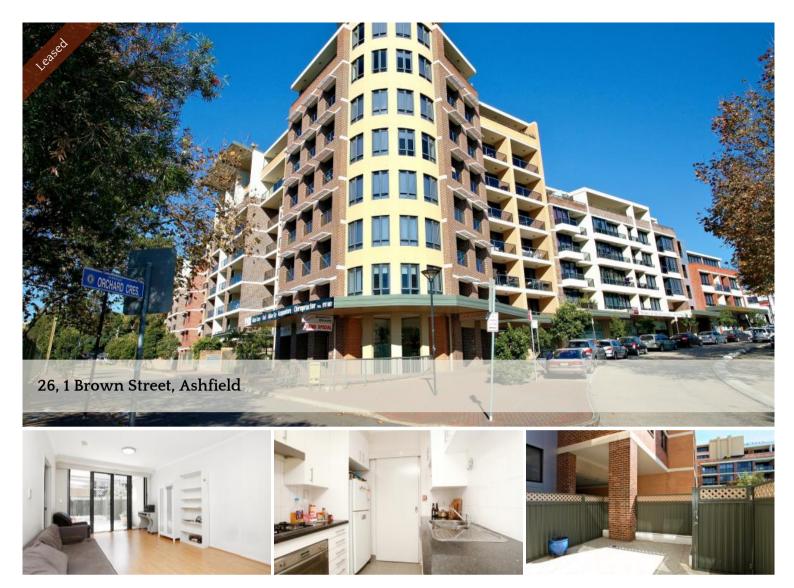

## Beautiful and Quiet 2 bedroom apartment

- Quiet and secured 2 bedroom apartment with large courtyard
- Superb flow-through design, Internal Laundry, Duct Air-conditioning
- High quality stone bench tops and stainless steel appliances with gas cooking
- Security Intercom Access, Lift Access, Security Night Patrol, On-site Building Manager
- Indoor Heated Pool, Spa, Gym, Sauna, BBQ Facility and Community Room

🛏 2 🔊 2 🖨 1

Price Property Type Property ID Deposit taken Rental 1294