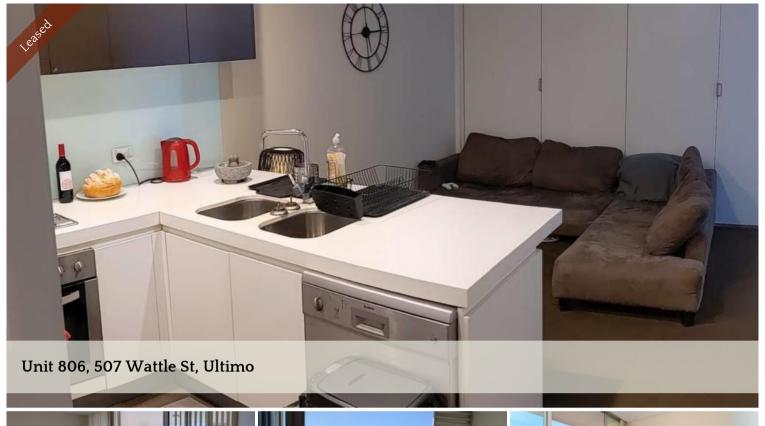

Split level two bedroom apartment. Water and Electricity can be included for extra \$30 per week

Massive 80 sqm roof top terrace with stunning city views, this bright and sunny, updated two bedroom apartment is split over two levels.

## Features:

- Open plan living and dining area
- Balcony with fantastic city views
- Updated kitchen with gas cooking
- Good sized bedrooms
- Master bedroom with built in wardrobe
- Internal laundry with dryer and washer
- Under cover car space on level B3
- Laundry Facilities: Internal laundry facilities with dryer
- Car space can be included for extra \$50 per week
- Public Transport: A public transport network services the area, providing efficient rail and bus connections to the city.

Pinnacle of convenience, located moments to local cafes, easy walk to City, Broadway Shopping Center, Central Park, transport, TAFE, UTS and more.

Price \$650 Per Week

Property Type Rental
Property ID 1276
Floor Area 51 m2