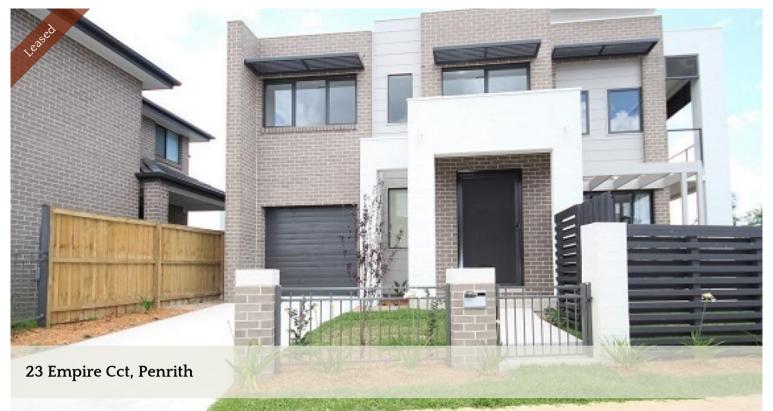

## Cleverly Designed Modern 4 Bedder with Mountain View

This luxurious, yet low maintenance home features an inviting layout, with 4 bedrooms + high ceilings, and very spacious, a formal lounge and generous combined living and dining area. The kitchens are well-equipped, with plenty of storage, and stainless steel appliances including, and gas stovetops.

- Generous three bedrooms each enjoy balcony access
- Open plan living/dinning seamlessly flows outdoors
- Well-equipped kitchen with gas cooking and dish washer
- Sleek modern bathroom & internal laundry with dryer
- Security intercom system and secure building access
- Air conditioning, high ceilings, built-in robes