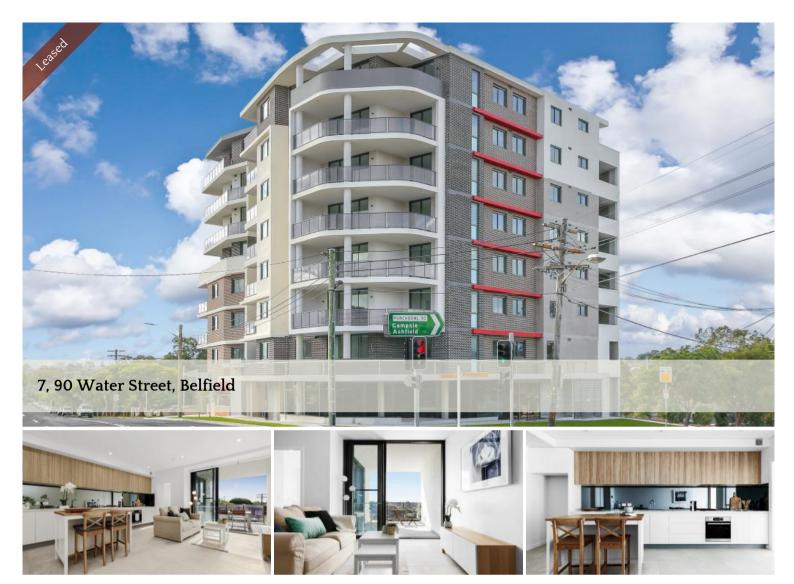

## Modern & Spacious near new One Bedroom Apartment

Belfield Heights is the perfect fusion of urban sophistication & architectural excellence. This one bedroom apartment showcases an exceptional attention to detail from custom joinery, fully tiled bathrooms, a huge kitchen, leafy views and North-facing balcony. It is conveniently located in the heart of Belfield and only a short 25 Minute drive to Sydney CBD or to the airport via the M5 Motorway.

## Features include:

- Bright & generously sized bedroom with built-in wardrobe
- Spacious and functional living room
- Gourmet kitchen with stainless steel gas cooking and plenty of storage
- Laundry room with dryer
- Security car space and storage cage