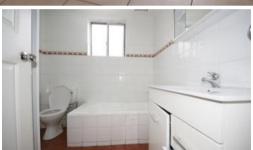

### Features Include:

- Spacious living area with natural light from North East
- Floating tile flooring throughout with air-conditioning in living area
- Well maintained kitchen
- Internal laundry
- Walking distance from Punchbowl train station and Broadway Plaza
- Separate bath tub & Shower
- One secured car space
- Large Balcony