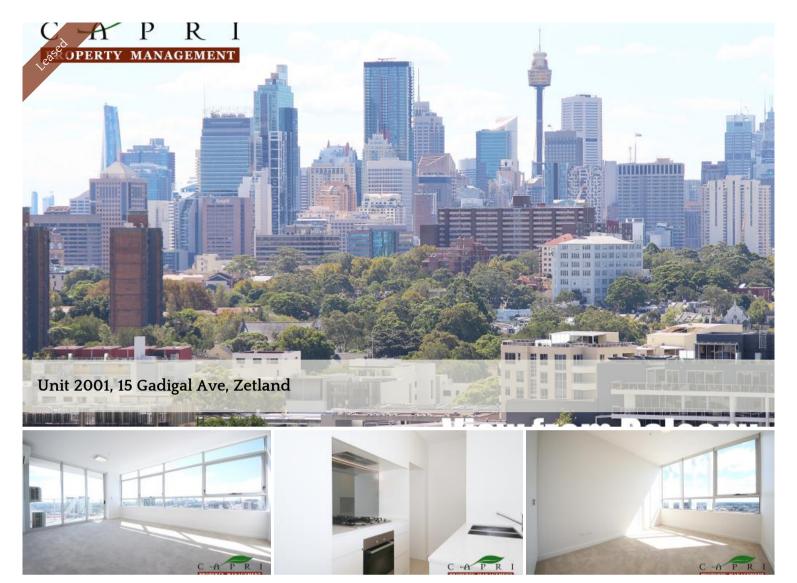

## Modern Contemporary 2 Bedroom Apartment With City View

Stunning, oversized two bedroom apartment. Zetland is moments from Green Square's new foodie hot spots including Rosebery's "The Cannery" featuring Black Star Pastry, Three Blue Ducks & Whole foods, The Grounds of Alexandria and also Waterloo's famous 'Danks St' precinct.

- The floorplan is completely open plan & spacious with combined living, dining and kitchen
- Sleek stone & gas kitchen, quality appliances, Two Aircon
- The living spaces extend out to the balcony which is scaled for entertaining
- Spacious master with robes & ensuite
- Designer bath, laundry, secure car space
- Across from East village, stroll to the bus & rail