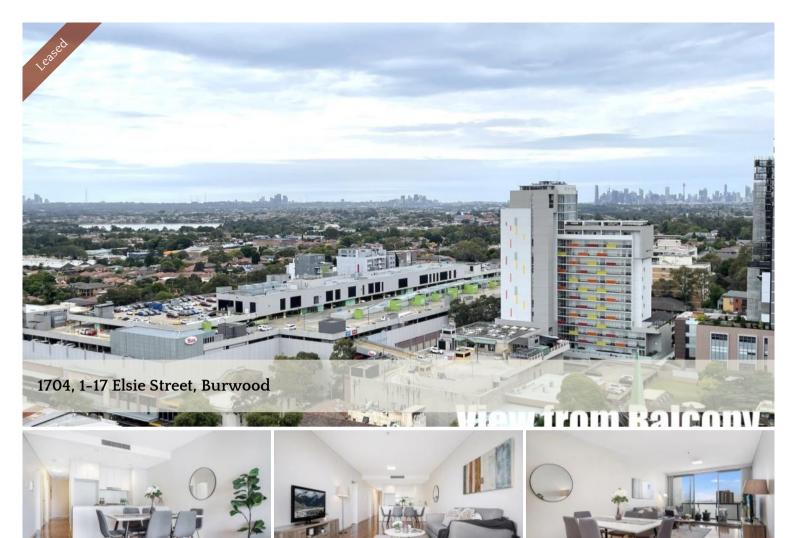

Wonderfully Located Convenient Three Bedrooms Penthouse Apartment With City And Waterview

With exclusive city and water view, this stunning 3 bedrooms penthouse apartment is located within a secure complex in the centre of Burwood.

- \* Elegant living and dining with easy connection to the outdoor setting
- \* Timber floor board throughout the apartment
- \* Three bedrooms with built-ins, master bedroom with full ensuite
- \* Chef's dream kitchen with granite benchtops, stainless steel appliances & gas cooktop
- \* Ducted air conditioner and ducted range hood
- \* Main bathroom floor to ceiling tiled
- \* Wrap-around balcony flow seamlessly from the living area providing the ideal entertainment platform
- \* Internal laundry
- \* Security intercom, 2 car spaces
- \* Total area 161 sqm.

\* Moments walk to restaurants, schools, Westfield, Burwood Plaza, Burwood Park and Burwood Station

The above information provided has been furnished to us by the vendor/s. We have not verified whether or not that information is accurate and do not have any belief in one way or the other in its accuracy. We do not accept any responsibility to any person for its accuracy and do no more than pass it on. All interested parties should make and rely upon their own inquiries in order to determine whether or not this information is in fact accurate.