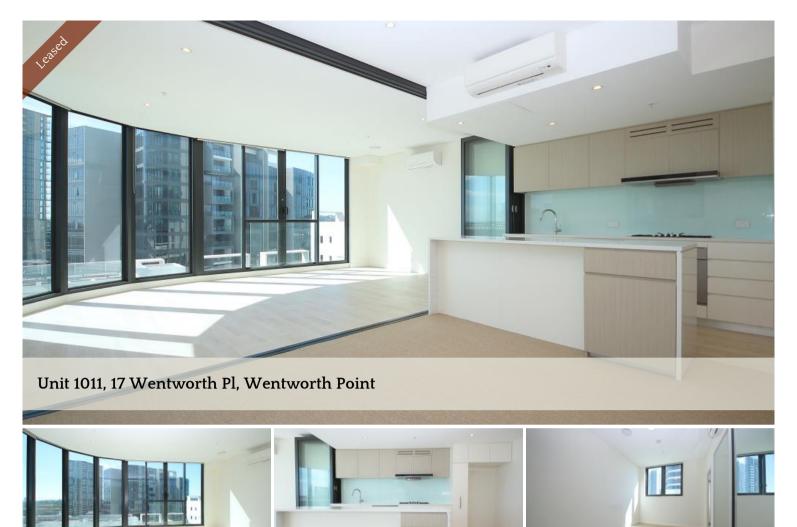

# NEAR NEW WATERVIEW 3 BEDROOM ON LEVEL 11 WITH 2 CAR SPACES

# 1011/17 WENTWORTH PLACE, WENTWORTH POINT

LIVING ON TOP OF THE LATEST TOWN SQUARE IN WENTWORTH POINT

### About the apartment:

- + NEAR NEW
- + 3 bedroom apartment size totaling 117 sqm
- + Natural stone benchtop
- $\scriptstyle +$  Full LED lighting with split system air conditionings in all room
- + TWO MASSIVE ENCLOSED BALCONIES
- + Massive private balcony in the 3rd bedroom
- + Direct access to the latest shopping centre Marina Square
- + Combined washing machine and dryer included
- + 2 Secured underground car space and storage cage