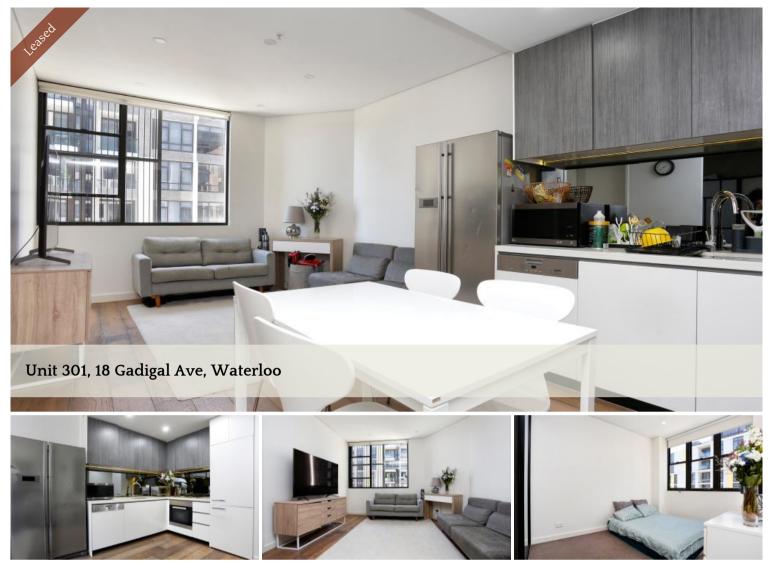

## Brand New Modern One Bedroom plus Study Apartment

Nearly new apartment is packed with restaurants, cafes & boutiques and public transportation with minutes to CBD by train and bus. Only 1 minute walk to East Village Shopping Centre and Moore Park, 5 minutes to Coles Supermarket & Taylor's College,10 Minute to Green Square Train Station.

- -The large main bedroom has built ins.
- Bathroom has floor to ceiling tiles and quality fittings.
- -Sleek stone kitchen with quality stainless steel appliances and dishwasher
- -Private and Convenience Internal Laundry
- -Air conditioning
- Building refrigerator
- Storage cage