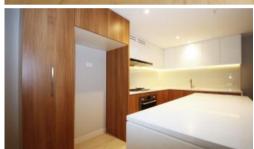

- Open plan living and dining area
- Sunny balcony
- Single secured car space
- Modern Kitchen with quality stainless steel appliances
- Air Conditioning
- Large bedroom with built-in
- Security Building with Intercom
- Walkable distance to Rhodes station and shopping centre