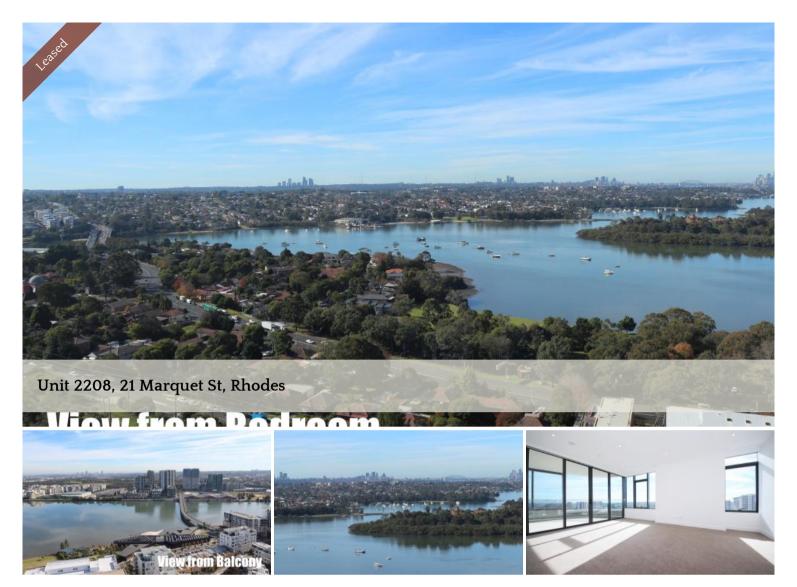

## Rhodes Central - Brand new Three bedroom Plus Study apartment + 180 Waterview

Presented by the multi-award winning Australian Developer Billbergia, this superb 3 bedroom + study with contemporary finishes throughout sits proudly at the highly anticipated Rhodes Central Tower B. Perfectly located next to the Rhodes Train Station and Rhodes Shopping Centre, with a retail precinct directly underground that's due to open soon

This amazing apartment features:

- Ducted A/C
- Waterfront living
- Spacious open plan living area and balcony
- Generously sized bedrooms with built-ins
- Modern L shape kitchen with smart stainless steel appliances equipped including microwave, oven, range hood, gas hotplates and dishwasher
- Bathrooms with floor-to-ceiling marbled wall
- Secure parking and intercom