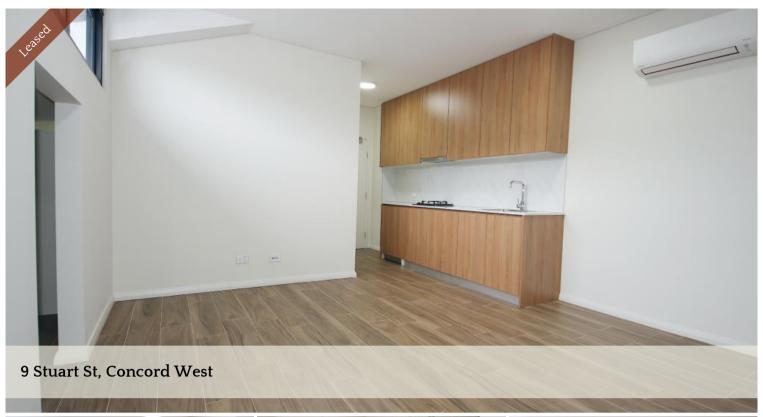

Brand new self-contained studios in concord west (including water and gas bills)

\*Last studio with large build-in Wardrobe Available from 17/12/21

Close to Rhodes, Concord, Concord West & North Strathfield shopping precincts, schools, parklands and a myriad of transportation options.

- Brand new spacious studios
- Two studio floor plans available
- Garaged parking is included
- Water and Gas bills are included
- Large open plan, air-conditioning, on site CCTV security
- Gas kitchen with storage
- Quality microwave and bar fridge fitted to kitchen
- Built in wardrobe ,fully tiled bathroom, washing machine with dry function
- 5 minutes walk to Concord West train station, shops & local amenities
- Easy access to Concord Road major shopping & restaurants
- Pets are allowed