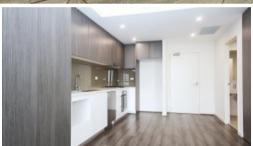

## Modern Luxurious Large One Bedroom Apartment

Designed to unite convenience and modern living, this property features one spacious bedroom. Featuring open plan kitchen gas cooking appliances.

- \* One spacious bedroom
- \* Built-in wardrobes
- \* Ducted air conditioning
- \* Layout reveals an open plan living/dining room for flexibility
- \* Well-sized balcony overlooking district views
- \* Security car spaces
- \* Common area BBO facilities
- \* Located conveniently between Strathfield and Burwood train station
- \* Moments away from bus stop, schools, shopping centres restaurants and amenities around