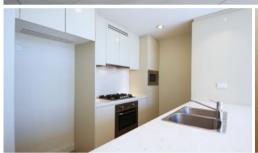

## Immaculate North Facing One bedroom apartment On Top Floor with Water View

Located in the popular VQ Parkside, this spacious and modern one bedroom Apartment is prime for all.

- + Open plan living and dining flows to large entertainer's balcony with all Tiles floor
- + North aspect with plenty of natural light
- + Split system aircon in both living and bedroom
- + Spacious Bedroom with built in wardrobe
- + Sparkling bathroom fitted with luxurious tiles & bathtub
- + Modern kitchen with quality appliances
- + Secure car space, secure lift access
- + Walking distance from railway station, Rhodes shopping centre.