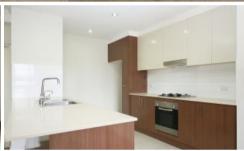

## Modern & Spacious 2 Bedroom Apartment (Plus Study)

This beautifully presented apartment is located in a prestige complex that includes a superior Coles supermarket and Cafe at door step.

- New Floor Board to be installed right after the tenants move out
- Large open plan lounge and dining area
- Two spacious bedrooms with built-in wardrobes plus a Study large enough for a third bedroom.
- Stylish gas kitchen includes wide Caesar stone benchtops and luxury inclusions
- Two split system air conditioners
- Internal laundry with clothes dryer
- Undercover security car space
- The latest state of the art 25mt roof-top swimming pool, sauna and gymnasium
- Stroll to the Parramatta CBD and walking distance to all amenities