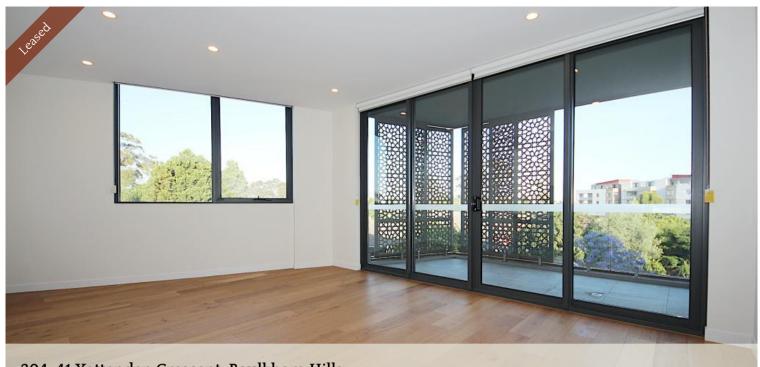

## As New 2 Bedroom Residence

Perfectly positioned in a quiet tree-lined street, just 5 minutes walk from Baulkham Hills town centre. A small boutique building comprising only 45 apartments, the Elora Apartments has a strong focus on high-quality interiors and large outdoor entertainment spaces.

Features include:

- Two oversized bedrooms, both with built-in wardrobes, with a sun-drenched private patio area
- A large master bathroom and ensuite with high-quality tiles and tapware
- Storage cage and parking in basement
- Well-designed floorplan with high-quality finishes like Ilve appliances, timber flooring, stone benchtops and ducted air conditioning
- Residents-only rooftop entertaining terrace with spectacular views.
- Full security building with lift access
- Just minutes level walking distance to local IGA supermarket, cafes, Yattenden Oval and transport
- Stockland Baulkham Hills, Town Centre, library and major retail just 5 minutes away
- 5km to Westmead Hospital, Parramatta CBD and Norwest train station