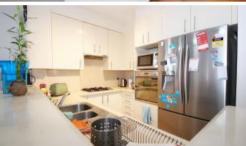

- Top floor with panoramic city view
- ${\mbox{-}}$  Open plan kitchen with high quality stone bench tops and stainless steel appliances with gas cooking
- 2 Car spaces
- On site building manager
- Security Intercom Access, Indoor Heated Pool, Spa, Gym, Sauna, BBQ Facility and Community Room