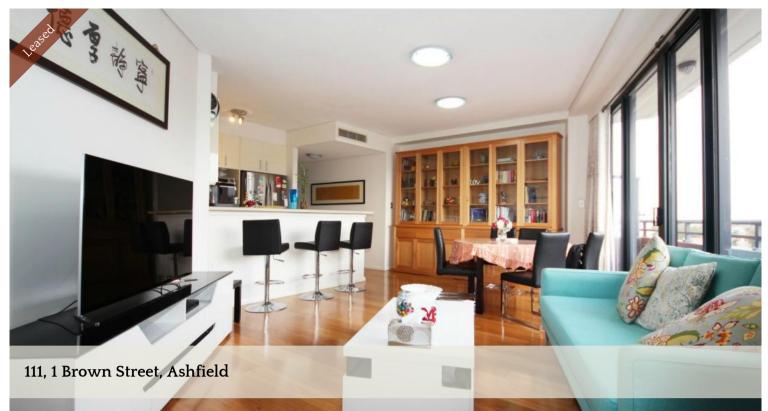

## 3 Bedroom Apartment with study room

This specious 3 Bedroom apartment is located on the top floor with beautiful city views. 1 extra study room. 2 mins walk to Ashfield train station. Just a short stroll to shops, restaurants & cafes.

- Top floor with panoramic city view
- ${\mbox{-}}$  Open plan kitchen with high quality stone bench tops and stainless steel appliances with gas cooking
- 2 Car spaces
- On site building manager
- Security Intercom Access, Indoor Heated Pool, Spa, Gym, Sauna, BBQ Facility and Community Room