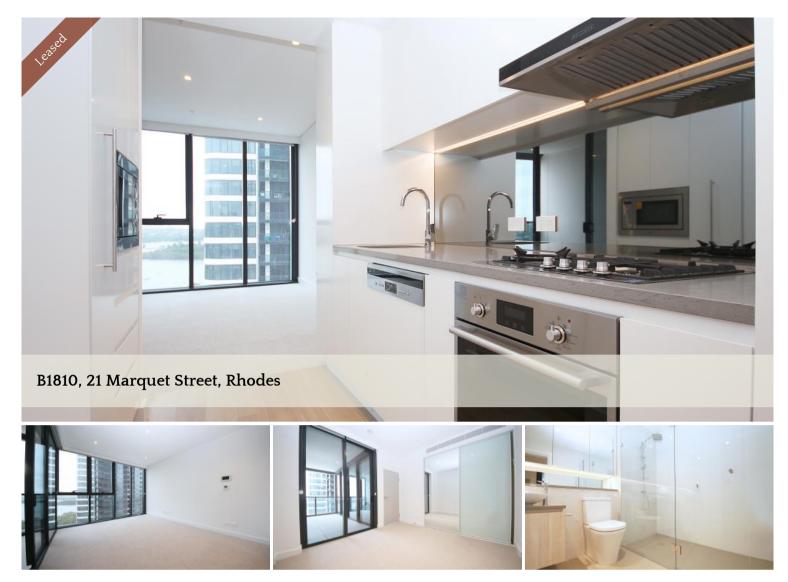

Rhodes Central - Brand new One bedroom apartment + Waterview Brand new Rhodes Central ONE Bedrooms

B1810/21 Marquet street Rhodes. Presented by the multi-award winning Australian Developer Billbergia, this superb 1 bedroom with contemporary finishes throughout sits proudly at the highly anticipated Rhodes Central Tower B. Perfectly located next to the Rhodes Train Station and Rhodes Shopping Centre, with a retail precinct directly underground that's due to open in May.

This amazing apartment features:

- Ducted A/C
- Waterfront living
- Spacious open plan living area and balcony
- Generously sized bedrooms with built-ins
- Modern kitchen with smart stainless steel appliances equipped including microwave, oven, range hood, gas hotplates and dishwasher
- Bathrooms with floor-to-ceiling marbled wall
- Secure parking and intercom