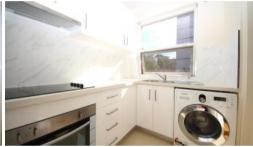

# Spacious Splendid 2 Bedder with Plenty of Sunshine

Sunny & specious 2 Bedroom unit located on the first floor. 2 large bedrooms with built-in wardrobes, spacious kitchen and very wide north facing balcony welcoming plenty of sunshine during the day. Minutes walk to Burwood train station and shops. New washing machine was installed.

#### Features:

- Laminate floor boards
- New Washing machine
- Sunny balcony
- Build-in Wardrobes

The above information provided has been furnished to us by the vendor/s. We have not verified whether or not that information is accurate and do not have any belief in one way or the other in its accuracy. We do not accept any responsibility to any person for its accuracy and do no more than pass it on. All interested parties should make and rely upon their own inquiries in order to determine whether or not this information is in fact accurate.