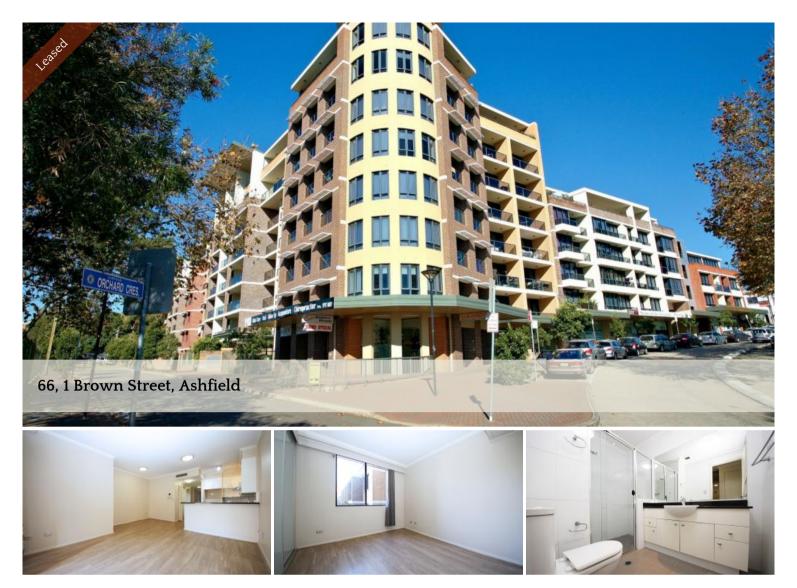

## Spacious & Modern 2 Bedroom Apartment

This apartment sits in the best location in Ashfield, which is just a short stroll to shops, restaurants, cafes and express transport to the City.

- 2 specious Bedrooms quietly facing the center garden
- Laminate floor boards
- Superb flow-through design, Internal Laundry, Duct Air-conditioning
- Security Intercom Access, Lift Access
- Open plan kitchen with high quality stone bench tops and stainless steel appliances with gas cooking
- Indoor Heated Pool, Spa, Gym, Sauna, BBQ Facility and Community Room

🛏 2 🔊 3 🖨 1

 Price
 \$530 - \$560 per week

 Property Type
 Rental

 Property ID
 1160