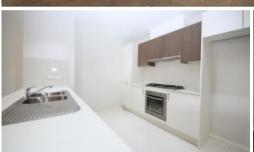

## Immaculate 2 Bedroom Apartment

Immaculate 2 Bedroom apartment. Spacious 2 Bedroom Apartment with big balcony.

- Open plan living and dining area
- Sunny & Park Facing balcony
- Modern kitchen with wide stone bench top and quality stainless steel appliances
- Internal Laundry
- Oven, Gas Stove, Microwave, Dishwasher, Drier & Air Conditioner
- Large bedrooms with built-ins
- With security intercom and internal security system
- 3 minutes walk to Station, Shoppings & Restaurants
- Short drive to large retail and dining precincts including Rhodes, Top Ryde and Macquarie Centre