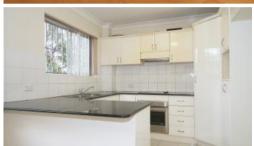

### Features include:

- 3 bedrooms, main with a Study and En-suite
- All rooms come with built-ins
- Modern kitchen
- Spacious living areas
- Timber Floors throughout
- Modern bathroom with separate bath and shower
- Air-conditioning
- Internal laundry
- Sunny East-facing balcony
- Private entrance to unit
- Double lock up garage
- Easy walking distance to both Burwood and Strathfield town centre shops and train stations.