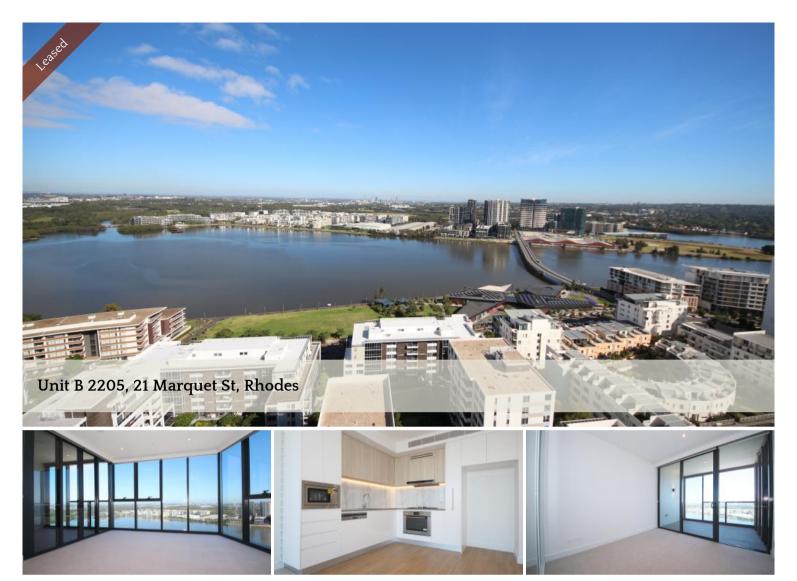

## Brand new Rhodes Central Two Bedrooms B2405

The multi-award winning Australian Developer Billbergia, this superb 2 bedroom with contemporary finishes throughout sits proudly at the highly anticipated Rhodes Central Tower B. Perfectly located next to the Rhodes Train Station and Rhodes Shopping Centre, with a retail precinct directly underground that's due to open soon.

This amazing apartment features:

- Ducted A/C
- Waterfront living
- Spacious open plan living area and balcony
- Generously sized bedrooms with built-ins
- Modern kitchen with smart stainless steel appliances equipped including microwave, oven, range hood, gas hotplates and dishwasher
- Bathrooms with floor-to-ceiling marbled wall
- Secure parking and intercom