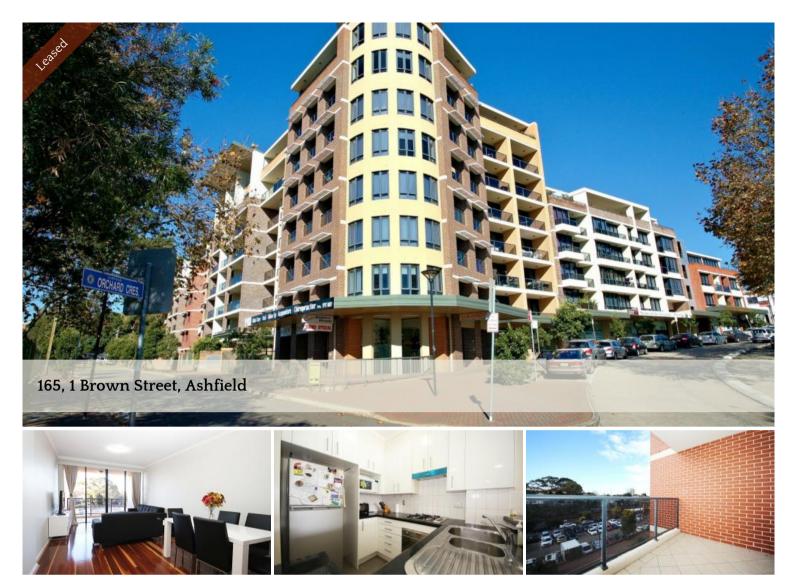

## Spacious and convenient 2 Bedroom Apartment

Spacious and sunny 2 bedroom apartment located on high level with beautiful city view. Close to shops and restaurants, only 2 minutes walk to the train station.

- Bedrooms quietly facing the private garden
- Big living area and open kitchen
- 1 Minute walk to Station/Bus Stop/Taxi Stand & Shopping
- Pool, Spa, Sauna, Gym & BBQ
- On-site Manger & Security Access
- Superb flow-through design
- Hideaway Laundry & Open Kitchen
- Ducted Air-conditioning
- Gas Cooking
- Lift Access
- Intercom system