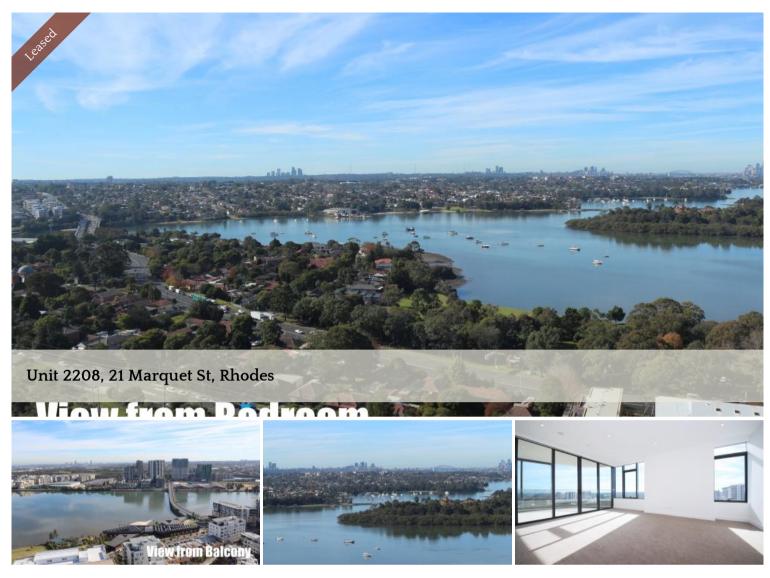

Rhodes Central - Brand new Three bedroom Plus Study apartment + 180 Waterview

2208/21 Marquet street Rhodes. Presented by the multi-award winning Australian Developer Billbergia, this superb 3 bedroom + study with contemporary finishes throughout sits proudly at the highly anticipated Rhodes Central Tower B. Perfectly located next to the Rhodes Train Station and Rhodes Shopping Centre, with a retail precinct directly underground that's due to open soon

This amazing apartment features:

- Ducted A/C
- Waterfront living
- Spacious open plan living area and balcony
- Generously sized bedrooms with built-ins

- Modern L shape kitchen with smart stainless steel appliances equipped including microwave, oven, range hood, gas hotplates and dishwasher

- Bathrooms with floor-to-ceiling marbled wall
- Secure parking and intercom