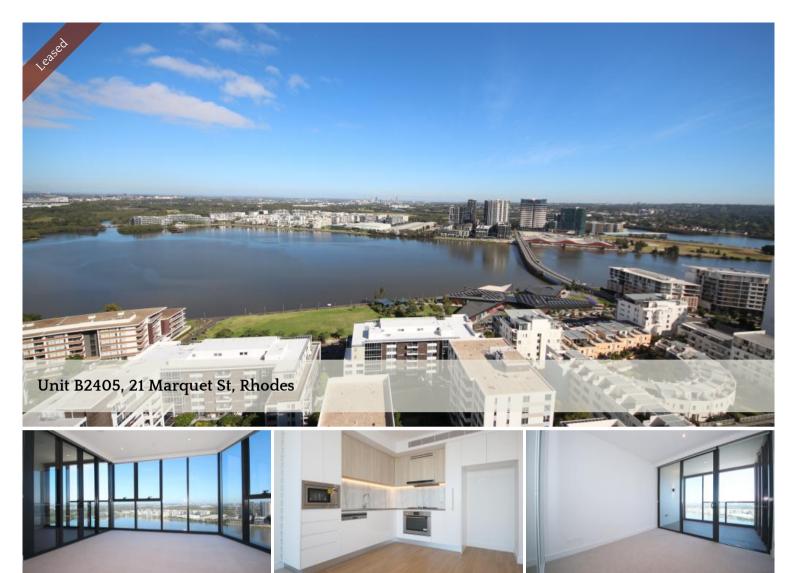

## Brand new Rhodes Central Two Bedrooms

The multi-award winning Australian Developer Billbergia, this superb 2 bedroom with contemporary finishes throughout sits proudly at the highly anticipated Rhodes Central Tower B. Perfectly located next to the Rhodes Train Station and Rhodes Shopping Centre, with a retail precinct directly underground that's due to open soon.

This amazing apartment features:

- Ducted A/C Waterfront living
- Spacious open plan living area and balcony
- Generously sized bedrooms with built-ins
- Modern kitchen with smart stainless steel appliances equipped including microwave, oven, range hood, gas hotplates and dishwasher
- Bathrooms with floor-to-ceiling marbled wall
- Secure parking and intercom