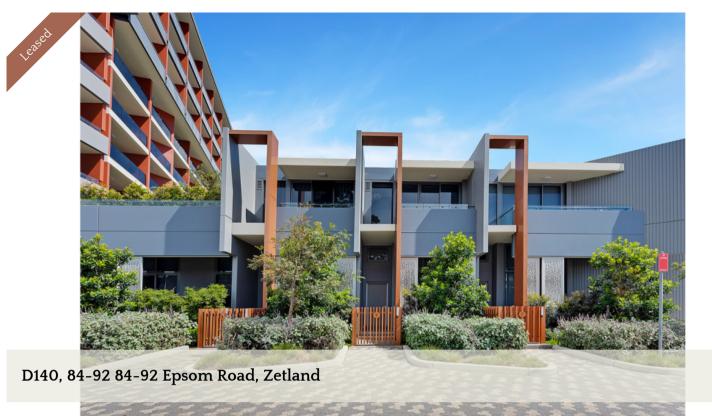

## Fully furnished in Zetland

Incomparable quality, views and secluded city location close to Green Square and next to Gunyama Park

- Timber feature tiles in the living and kitchen areas
- Air-conditioning throughout the apartment
- Internal laundry with dryer
- Bedrooms with built-in wardrobes
- Enclosed front yard
- Bathroom with bath tub
- Fully Furnished