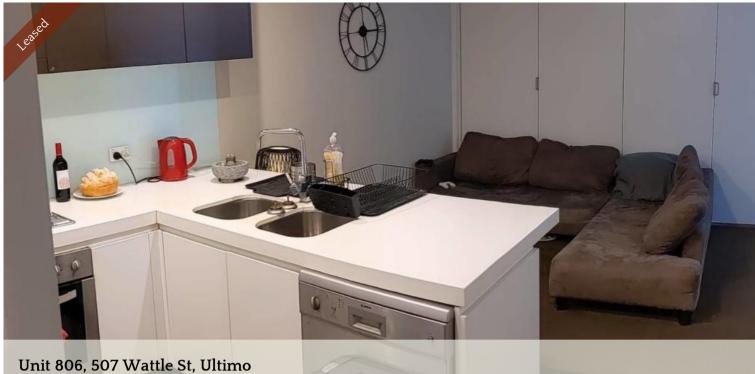

# Unit 806, 507 Wattle St, Ultimo

# Split level two bedroom apartment. Water and Electricity can be included for extra \$40 per week

Massive 80 sqm roof top terrace with stunning city views, this bright and sunny, updated two bedroom apartment is split over two levels. Carpeted throughout, bills included fully furnished (optional)

#### Features:

- Open plan living and dining area
- Balcony with fantastic city views
- Updated kitchen
- Good sized bedrooms
- Master bedroom with built in wardrobe
- Internal laundry with dryer and washer
- Under cover car space on level B3
- Laundry Facilities: Internal laundry facilities with dryer
- Parking: 1 x under cover car space
- Cooking: GAS