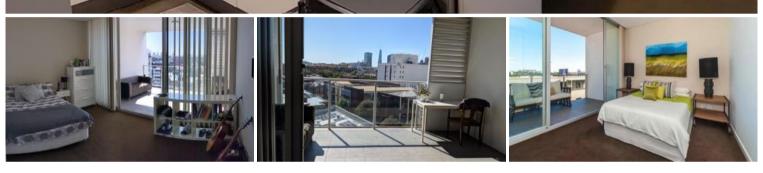

# Split level two bedroom apartment. Water and Electricity can be included for extra \$40 per week

Massive 80 sqm roof top terrace with stunning city views, this bright and sunny, updated two bedroom apartment is split over two levels. Carpeted throughout, bills included fully furnished (optional)

#### Features:

- Open plan living and dining area
- Balcony with fantastic city views
- Updated kitchen
- Good sized bedrooms
- Master bedroom with built in wardrobe
- Internal laundry with dryer and washer
- Under cover car space on level B3
- Laundry Facilities: Internal laundry facilities with dryer
- Parking: 1 x under cover car space
- Cooking: GAS

- Public Transport: A public transport network services the area, providing efficient rail and bus connections to the city.

Pinnacle of convenience, located moments to local cafes, easy walk to City, Broadway Shopping Center, Central Park, transport, TAFE, UTS and more.