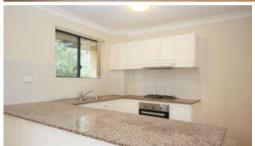

- Floor board newly installed
- Quietly set to the rear of a beautifully maintained complex
- Flowing interiors featuring open plan living and dining area
- Large balcony plus scenic leafy outlooks from most windows
- Contemporary gas kitchen equipped with stainless steel appliances
- Three generous bedrooms, main with walk-in robe and ensuite
- Modern bathrooms, main with bath, separate internal laundry
- Secure basement car space, short walk to buses and train