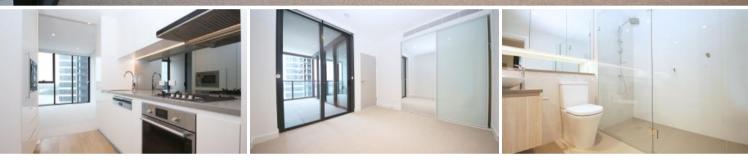

This amazing apartment features:

- Ducted A/C
- Waterfront living
- Spacious open plan living area and balcony
- Generously sized bedrooms with built-ins
- Modern kitchen with smart stainless steel appliances equipped including microwave, oven, range hood, gas hotplates and dishwasher
- Bathrooms with floor-to-ceiling marbled wall
- Secure parking and intercom plus storage