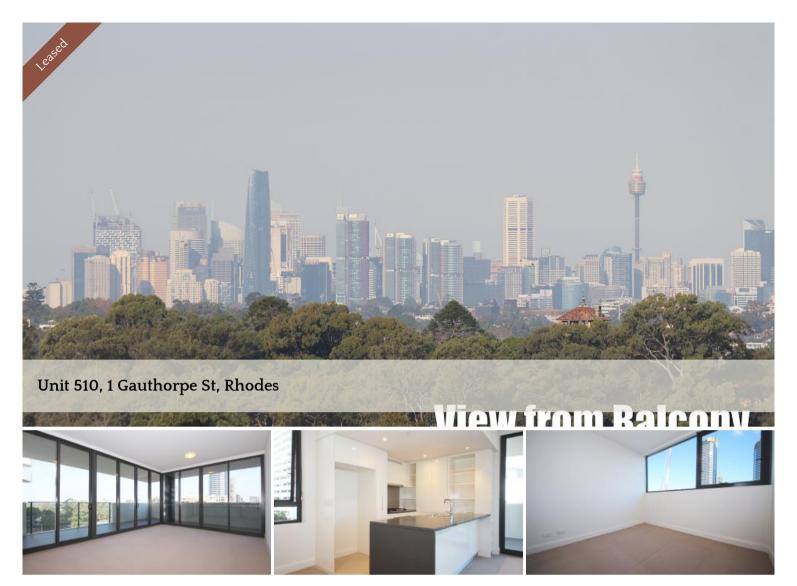

### \$560 Per Week

Situated just 5mins away from the Rhodes Train Station, close to all amenities. This spacious 2-bedroom apartment is tailor made for those who ask for convenient and modern living style.

# Property Features:

- -Premium finishing in near new condition.
- -Large living space.
- -2 generous size bedrooms with built-in robe.
- -Ensuite bedroom with extra multi-purpose media area.
- -Ample sunlight.
- -Caesar Stone Kitchen bench tops.
- -Built-in modern kitchen appliances
- -5 mins walk to waterfront.
- -Close to Train, Restaurants, Shopping Centre