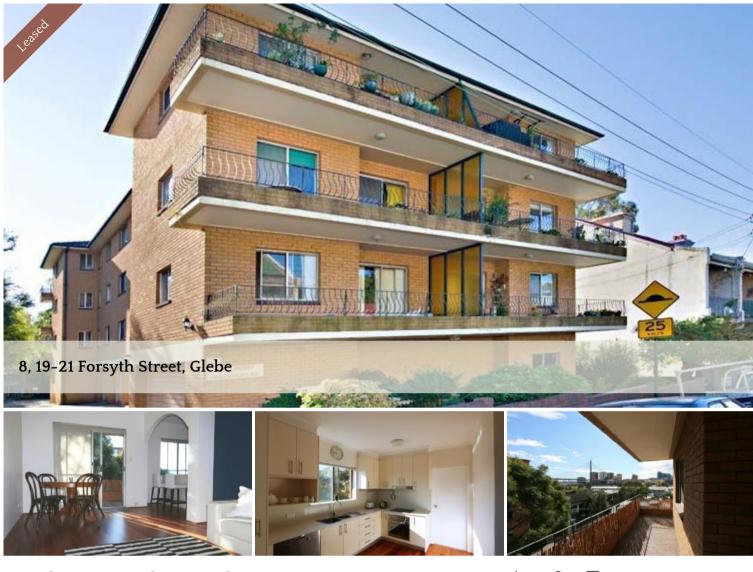

## 2 Bedroom Unit with Spectacular View

This apartment is positioned in a quiet rear location and is all about life style, would suit those with entertainment in mind. Only a short stroll to Glebe Point Road and foreshore. This property is in excellent condition with scope to improve and stamp your own mark.

 $\cdot$  Bright, airy north-east facing upstairs apartment with views towards Anzac Bridge and

Pyrmont in a small, quiet older unit block near the Glebe Foreshore Walk

- $\cdot$  2-bedrooms, one with modern built-in robe
- Modern kitchen with Miele dishwasher, induction cooktop and island breakfast bar
- 1 bathroom with shower and bath
- Laundry with washing machine and dryer
- Roomy balcony with water views
- One car space (outside)
- · Foxtel connection point installed