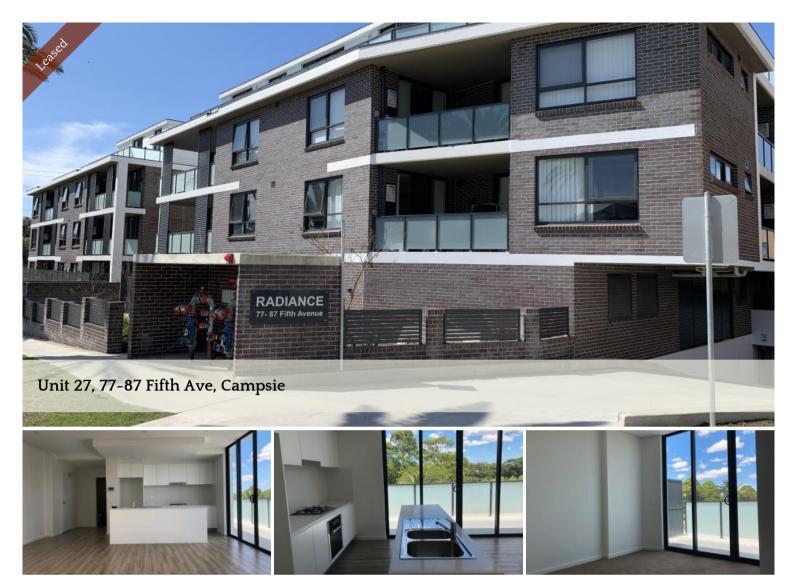

## Nearly New 2 Bedroom 2 bathroom Apartment, Campsie

Perfectly positioned in a peaceful and private location, near Flockhart Park & Sando Reserve, this boutique block has been architecturally crafted to promote quality living environments with each unit designed to be full of natural light and ventilation, complemented by the picturesque parkside surrounds.

- \* Large 2 bedrooms, built-in wardrobes
- \* Spacious lounge and dining area
- \* Gourmet gas kitchen with stone bench, quality stainless steel appliances
- \* Designer bathroom, internal laundry, dryer
- \* Air-conditioning
- \* Spacious private courtyard/entertainment area
- \* Secure complex with basement parking
- \* Minutes walking distance to all amenities