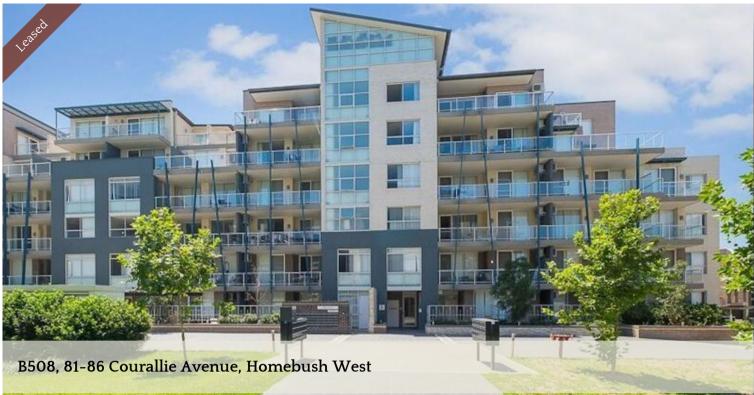

# Top Floor Large Balcony Apartment in Secure Building Plus Study

This bright and spacious 3 bedroom plus study 3 bathroom apartment is located within the 'resort style' Centenary Park Estate of which offers a relaxing lifestyle in a central quiet location.

Close to Flemington train station, local shops, stroll to Sydney markets and only minutes drive to Costco, Bunning and DFO.

- Generous master bedrooms with addressing room plus study room
- Light filled living/dining areas, great quality finishes
- Internal laundry with dyer
- Security entry with lift access and intercom
- Secure parking space
- Air Conditioning throughout
- Gym, swimming pool, sauna, BBQ area and kids playground