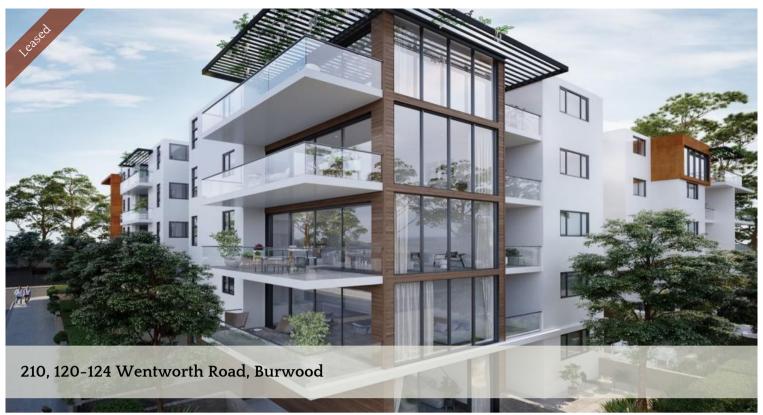

## Brand New Convenient Single Bedder

Welcome yourself to this absolute beautiful & sunny apartment. It comes with a built in wardrobe, spacious bathroom, gas kitchen with dishwasher, dining room, a very large combined dining and living room. It also, internal laundry, air conditioning, security building and security parking. this unit is close to Burwood Westfield, train station.

- 1 Generous Sized Bedroom with built in wardrobe.
- Open Plan Living and Dining area.
- Gas Kitchen with Stainless steel appliances.
- Situated in the popular district of Burwood, distances to Westfield Burwood and local amenities.