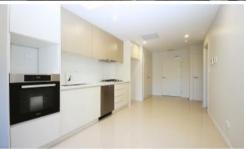

## Brand New Convenient Single Bedder

Welcome yourself to this absolute beautiful & sunny apartment. It comes with a built in wardrobe, spacious bathroom, gas kitchen with dishwasher, dining room, a very large combined dining and living room. It also, internal laundry, air conditioning, security building and security parking. this unit is close to Burwood Westfield, train station.

- 1 Generous Sized Bedroom with built in wardrobe.
- Open Plan Living and Dining area.
- Gas Kitchen with Stainless steel appliances.
- Situated in the popular district of Burwood, distances to Westfield Burwood and local amenities.