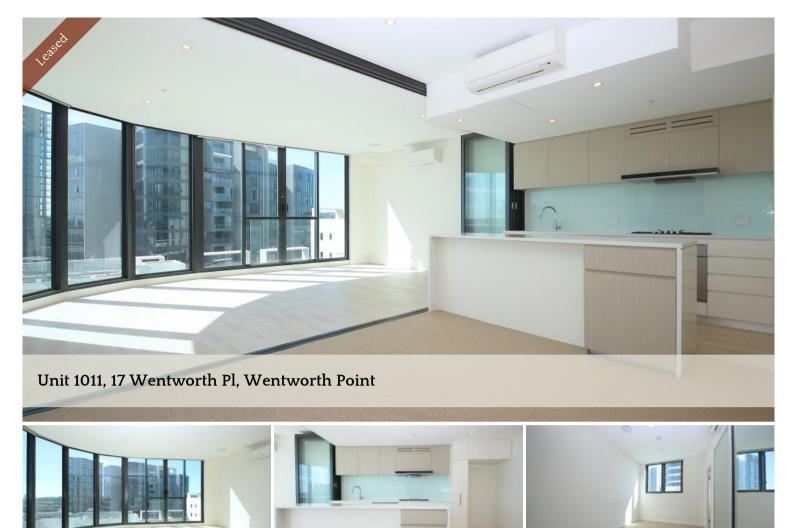

# NEAR NEW WATERVIEW 3 BEDROOM ON LEVEL 11 WITH 2 CAR SPACES

## 1011/17 WENTWORTH PLACE, WENTWORTH POINT

LIVING ON TOP OF THE LATEST TOWN SQUARE IN WENTWORTH POINT

#### About the apartment:

- + NEAR NEW, ONLY 1 YEAR OLD
- + 3 bedroom apartment size totaling 117 sqm
- + Natural stone benchtop
- $\scriptstyle +$  Full LED lighting with split system air conditionings in all room
- + TWO MASSIVE ENCLOSED BALCONIES
- + Massive private balcony in the 3rd bedroom
- + Direct access to the latest shopping centre Marina Square
- + Combined washing machine and dryer included
- + 2 Secured underground car space and storage cage